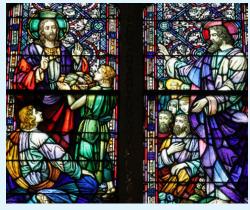

Window around the nave of the church. *Sponsorship:* \$24,000

FEEDING OF THE MULTITUDES

Window around the nave of the church. *Sponsorship:* \$24,000

SACRIFICE OF MELCHIZEDEK

Window around the nave of the church. *Sponsorship:* \$24,000