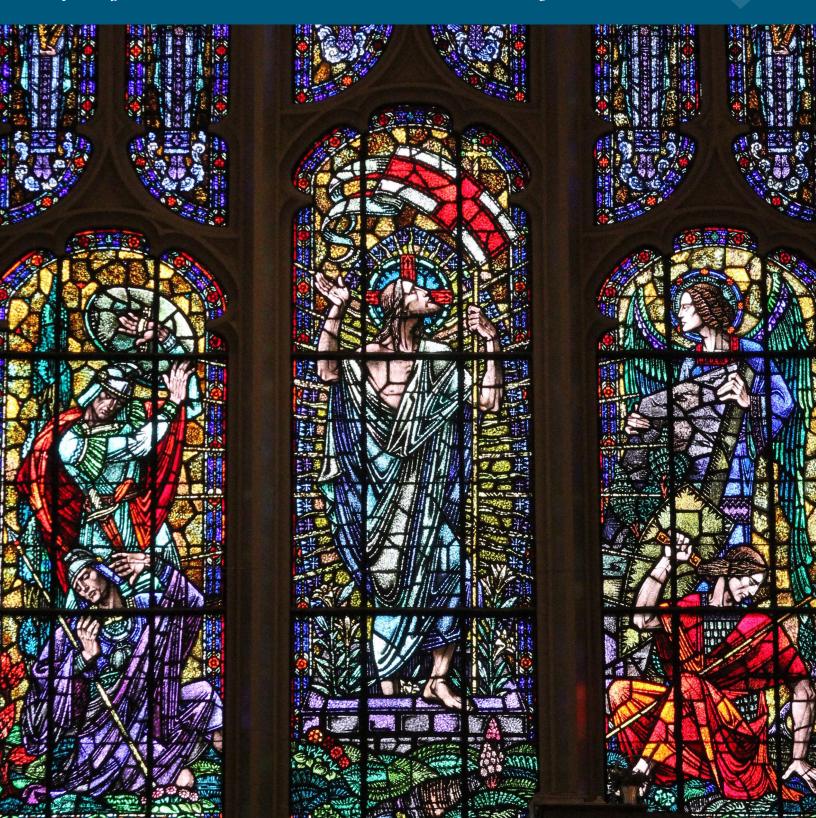

## RESURRECTION WINDOW

Our hope is to have 20 parish members or families come together and each make a \$6,000 pledge at \$2,000 a year for three years, to help us preserve this historic window for generations to come. This stunning window is currently one of our most damaged windows and in most need of preservation (Total Sponsorship: \$118,000).