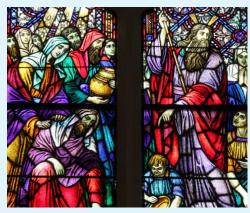

Window around the nave of the church. *Sponsorship:* \$24,000

FEEDING OF THE MULTITUDES

Window around the nave of the church. *Sponsorship:* \$24,000

SACRIFICE OF MELCHIZEDEK

Window around the nave of the church. *Sponsorship:* \$24,000