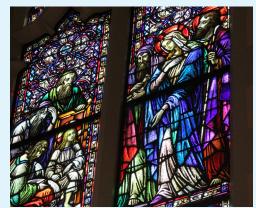

## RESURRECTION WINDOW

Our hope is to have 20 parish members or families come together and each make a \$6,000 pledge at \$2,000 a year for three years, to help us preserve this historic window for generations to come. This stunning window is currently one of our most damaged windows and in most need of preservation (Total Sponsorship: \$118,000).

If you wish to be a part of these efforts and are ready to pledge, or have questions, please contact Bobbie Vidmar in our parish office at (309) 762-2362, ext 204 or at byidmar@sacredheartmoline.org.