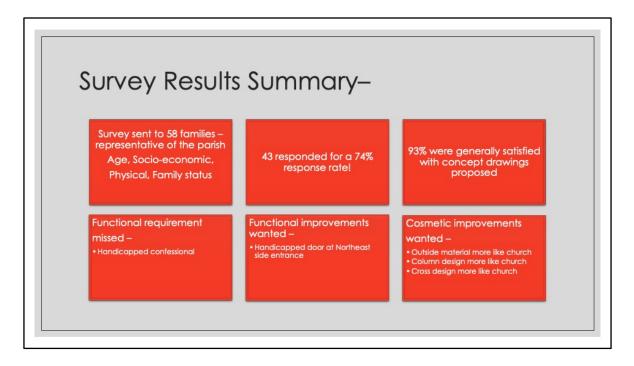

The Red in the diagram – indicates the Church structure with the steps into church at bottom left of diagram.

While we were still on the Pandemic shutdown – we developed a survey to try and confirm the needs as defined in the Strategic Plan and previous work of the TTT committee.

Of Respondents – great support for this plan to move forward.

Comments (92) divided into Functional, Cosmetic, Other and then into areas ie. Drop off, Kitchen, Gathering Area

Clearly heard = confessional and want a 3<sup>rd</sup> entrance in door by sacristy. Due to space constraints in width of hallway, not ADA compliant for wheelchairs, but should be easier for walkers and cane access.

Great comments also captured regarding the items to ensure function – multimedia items, sound tiles, sound system, video security

Since we could not meet to take survey there were 2 areas were not fully understood : Common misconception was Kitchen – it is planned as catering kitchen not a full kitchen Common misunderstanding was need for Green Space – light into church windows, drainage and maintenance access to church