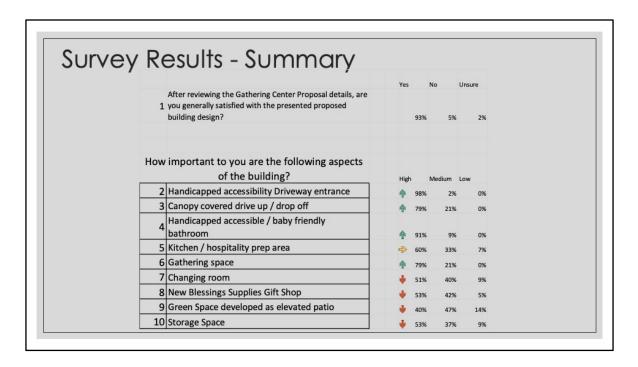

Of Respondents – great support for this plan to move forward.

Comments (92) divided into Functional, Cosmetic, Other and then into areas ie. Drop off, Kitchen, Gathering Area

Clearly heard = confessional and want a 3<sup>rd</sup> entrance in door by sacristy. Due to space constraints in width of hallway, not ADA compliant for wheelchairs, but should be easier for walkers and cane access.

Great comments also captured regarding the items to ensure function – multimedia items, sound tiles, sound system, video security

Since we could not meet to take survey there were 2 areas were not fully understood : Common misconception was Kitchen – it is planned as catering kitchen not a full kitchen Common misunderstanding was need for Green Space – light into church windows, drainage and maintenance access to church