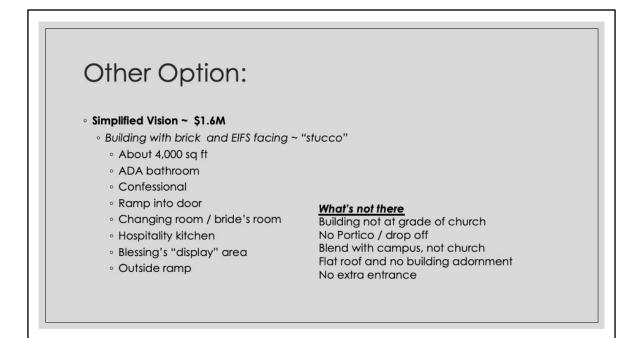

So, with feedback from the survey, and what we had as available funds, we stepped back. What could get for original estimates of \$1.7M? Give us another option. Facilities team, with the architect and the new cost challenges developed : simplified vision.

No elevated grade to church level results in outside ramp, and with inside ramp as well The **Simplified Vision** - does not include a 3<sup>rd</sup> entrance since building is not at grade Seating would allow for 123 people per code

Blends with campus, not with church No portico or drop off site Removed pillars and outside adornments

Not at grade, half of elevation change is outside – not covered Flat roof design

The Red in the diagram – indicates the Church structure with the steps into church at bottom left of diagram.

Other half of elevation change is in hallway between the new building and the church. There is not a third entrance included.

As the entrance is now at southwest corner, the bathrooms, Blessing's gift shop and Brides/family room are moved into part of the previous gathering area which results in a slightly smaller building area for actual gathering space.