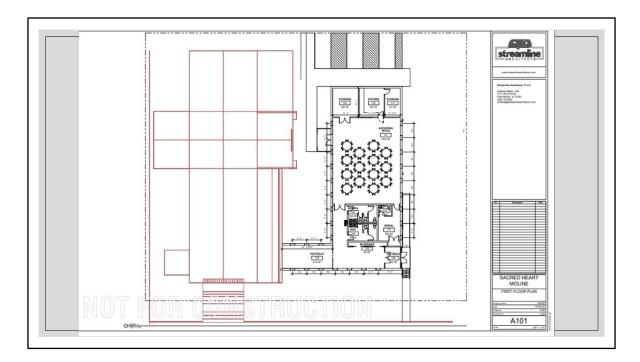

The Red in the diagram – indicates the Church structure with the steps into church at bottom left of diagram.

While we were still on the Pandemic shutdown – we developed a survey to try and confirm the needs as defined in the Strategic Plan and previous work of the TTT committee.

Blends with campus, not with church No portico or drop off site Removed pillars and outside adornments

Not at grade, half of elevation change is outside – not covered Flat roof design

The Red in the diagram – indicates the Church structure with the steps into church at bottom left of diagram.