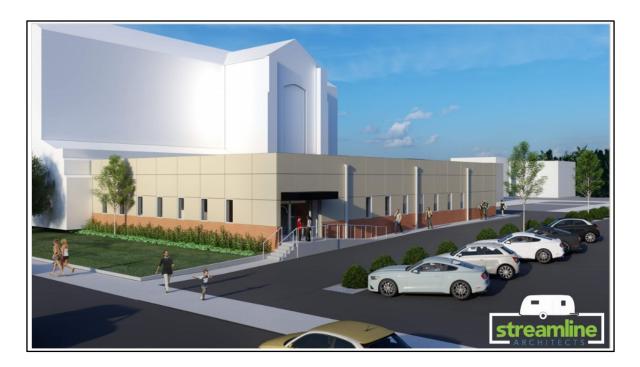

Slightly updated concept drawings from the video – note outside with pillars and cross now blended to church

Elevated grade to match the church elevation

Once inside the building, there is a flat surface – no steps nor ramps into church.