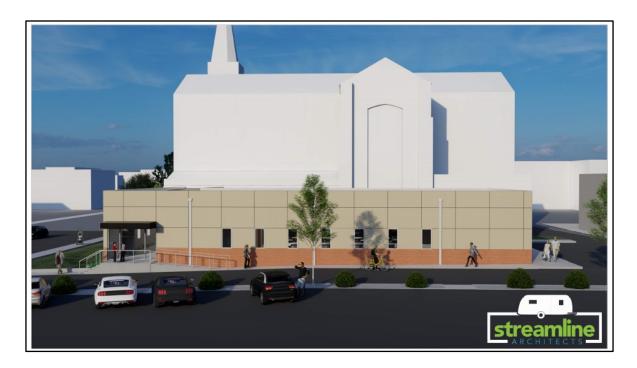

Slightly updated concept drawings from the video – note outside with pillars and cross now blended to church

Elevated grade to match the church elevation

Once inside the building, there is a flat surface – no steps nor ramps into church.