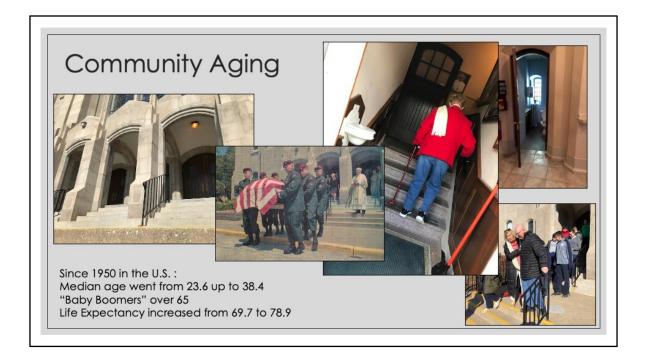

Remember – TTT funds - all money raised stays at the Parish.

Life expectancy is up and has grown steadily since 1920: Decrease infant mortality rate Increased medical advancements for all

Projected that in 2035 – there will be more population over 65 years than under