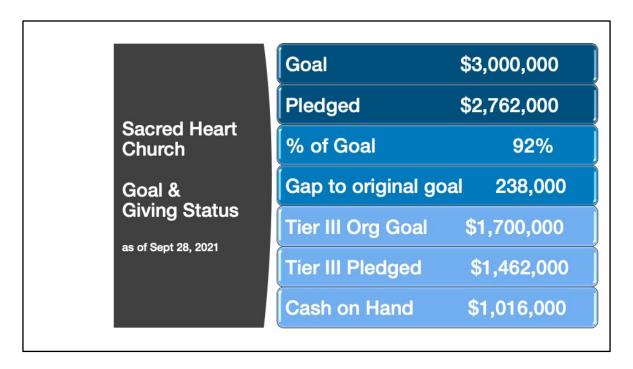

- The \$2.762M in current pledges/gifts includes ~\$372K in new pledges since we announced our SH 4<sup>th</sup> year Campaign extension on July4th. That was ~ 12 weeks ago. We are now at ~ 92% of our original \$3M Campaign Goal
- This leaves a gap of ~ \$238K to that original Goal
- You may recall that the Sacred Heart has already spent ~ \$1.3M on Campaign Commitments on Tier 1 and 2. This includes ~\$1M on Tier 1: Tuck Pointing, Church Restoration and the LPC HVAC System. It also includes ~\$300K on Tier 2 costs: Those monies were spent on restoration of for Priest's Living Space, garage and removal of the old rectory facility.
- So, the campaign as September 28, 2021 has pledges so far for Tier 3 of ~ \$1.462M.
- Cash in Hand of \$ 1.016M .
- Currently there is \$446K in remaining unpaid pledges.