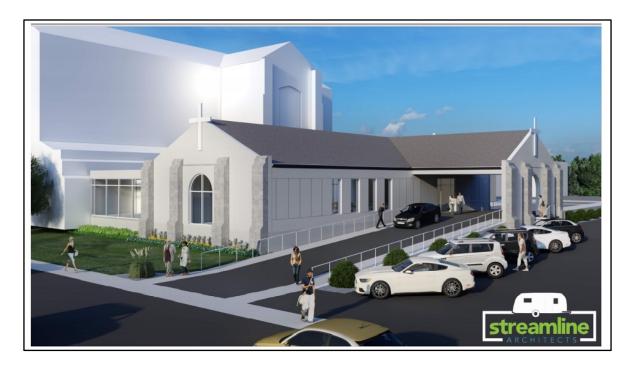

Slightly updated concept drawings from the video – note outside with pillars and cross now blended to church

Elevated grade to match the church elevation

Once inside the building, there is a flat surface – no steps nor ramps into church.