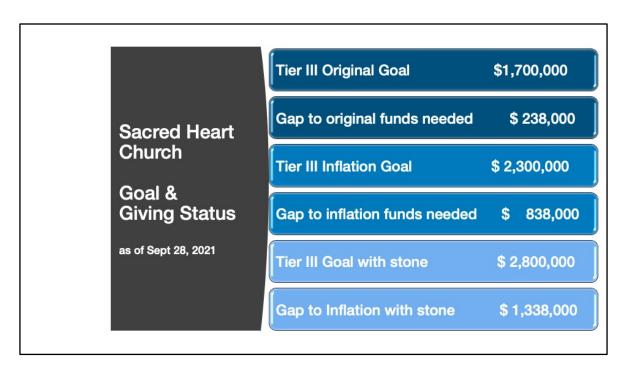

|                   | oing it Right – Leading to next generation<br>gh estimated project costs 2021                                                                                                                                                                                |
|-------------------|--------------------------------------------------------------------------------------------------------------------------------------------------------------------------------------------------------------------------------------------------------------|
| Tier III Orig     | ginal Cost estimate (2018) ~ \$1.7M ~ yet to raise \$238,000                                                                                                                                                                                                 |
| Buildin<br>°      | ginal Vision with inflationary cost estimate~ \$2.3M ~ yet to raise \$ 838,000<br>ng as designed with EIFS exterior ~ "stucco"<br>5,000 sq ft<br>ADDED 3 <sup>rd</sup> entrance into NE door of church<br>ADDED Confessional                                 |
| Buildin<br>°<br>° | ginal Vision + inflationary cost estimate with Stone Facing ~ \$2.8M ~ yet to raise \$ 1,338,000<br>ng as designed with "stone" facing<br>5,000 sq ft<br>ADDED 3 <sup>rd</sup> entrance into NE door of church<br>ADDED Confessional<br>ADDED "Stone" facing |

- As already noted on previous slides, our Facilities Team has ~35% increase to the Gathering Center estimates due to building materials inflation costs. That is, relative to the 2018 envisioned Phase 3, \$1.7M estimate and Phase 3 Campaign Goal. The now more current \$2.3 Gathering Center estimate is thus now inflated by ~\$600K from that original estimate.
- So, factoring in the current pledges and gifts totaling \$1.462M, we now project an inflation factored GAP of ~ \$838K towards the envisioned Gathering Center costs.
- In addition, and based on survey results, stone facing, versus the EIFS facing, is strongly desired. The stone facing, if contracted, would be estimated at an additional \$500K, and thus a Full Need gap of ~ \$1.338M.