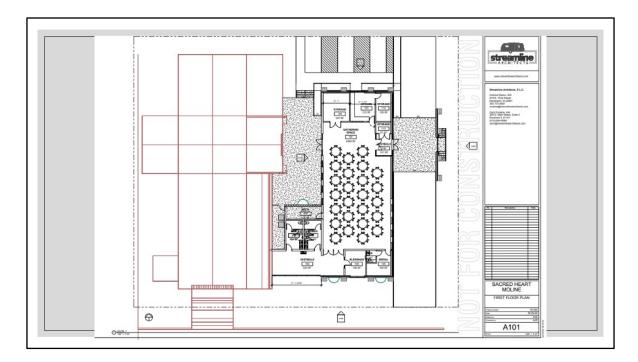

The Red in the diagram – indicates the Church structure with the steps into church at bottom left of diagram.

While we were still on the Pandemic shutdown – we developed a survey to try and confirm the needs as defined in the Strategic Plan and previous work of the TTT committee.

Blends with campus, not with church No portico or drop off site Removed pillars and outside adornments

Not at grade, half of elevation change is outside – not covered Flat roof design

The Red in the diagram – indicates the Church structure with the steps into church at bottom left of diagram.